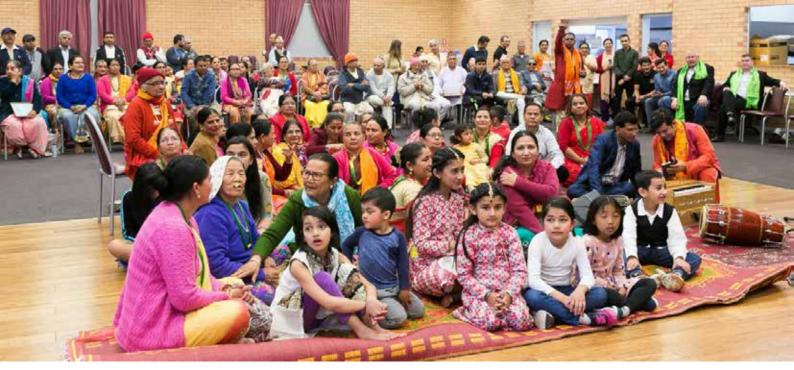

rth and a clean environment promote health. Punya Foundation believes in wellbeing of local communities, which led to the organisation of an Australia clean-up program in August 2018 at Playford city council. Mr Puskar Poudyal coordinated the program. The event was attended by Mr Glenn Docherty, Mayor Playford City Council and Mr Jim Buckoke, Rotary Club Elizabeth.

### Activity

- Punya Foundation organised the clean-up event in collaboration with the Rotary Club in Elizabeth, South Australia
- This clean-up program attracted attendance of volunteers from the local community

### Outcome

- Involvement of migrant community to contribute for clean place where they live in
- A step to promote clean environment
- Appreciations from the Mayor and representative of the Rotary Club Elizabeth.



Participants at Multucultural Spiritual Program, Adelaide 2018

### 5. Moral Support to Mourners

In 2016, the Foundation started to donate a small amount to Bhutanese community families who lost their loved ones. The donation is to express condolences and to provide a moral support. In 2018, the Foundation provided a token of help to 5 families.

Through this, the Foundation is building good will in the community, which is helping it to work onto its mission of Justice through Education and Empowerment.

### 6. Distribution of Disability Aids

### **Background**

Older people and those with disabilities have different needs for their daily livelihood. Owing to financial limitation, not everyone can buy aids like wheelchairs, walking frames, adjustable beds, etc. Some of our community me