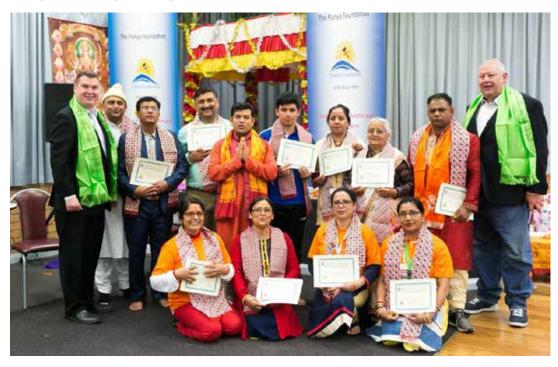

### 2. Wellbeing through Yoga

Participants who Secured Certificate of Yoga - Meditation Teaching Training with Guru Rajan Sharma, Mr Glenn Docherty, Mayor Playford City Council and Mr Jim Buckoke, Rotary Club Elizabeth, 2018.

### **Background**

In October, 2018, the Foundation organised a series of yoga sessions in Adelaide, South Australia. Acharya Rajan Sharma, an accredited Yoga instructor and spiritual personality, facilitated the sessions.

### Outcomes of the sessions

- Around two hundred and fifty individuals participated during the sessions
- Eleven participants successfully completed the core training program. In collaboration with the Global Society for Peace and Spiritual Science, Punya Foundation awarded them the "Certificate of Yoga & Meditation Teaching Training"
- The sessions were evaluated as wonderful and ended with a lot of appreciation