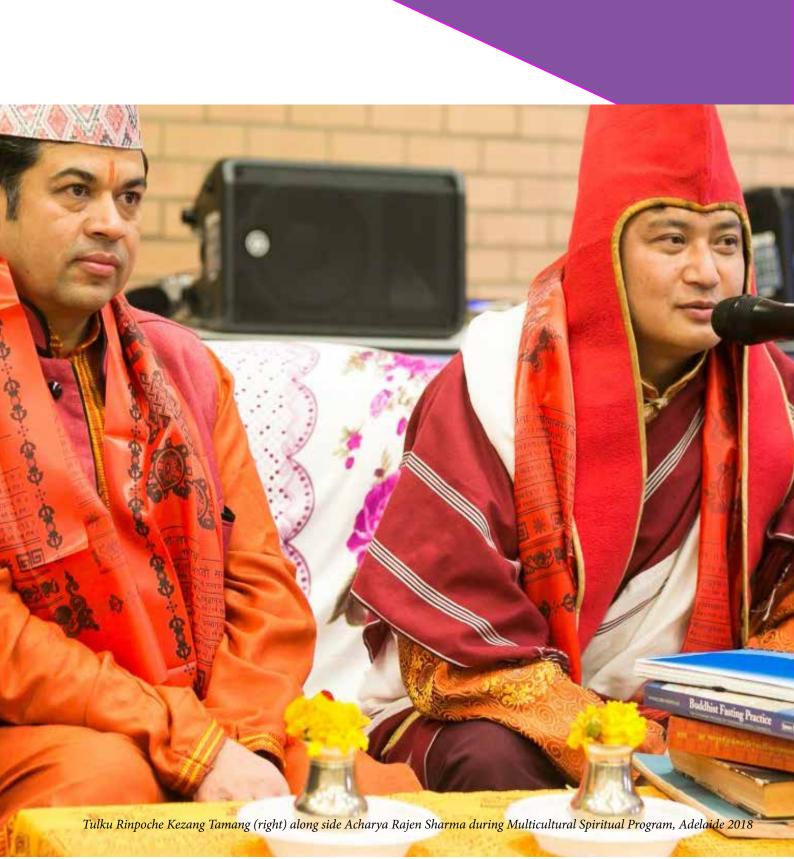

### **Activities**

The Fundraising Multicultural Spiritual Program consisted of a variety of activities. The major highlights of the program were,

- Pundit Shree Tirtharaj Poudyal chanted Vedic verses and provided blessings to participants
- Tulku Rinpoche Kezang Tamang, a Buddhist influencer, highlighted role of charity work and shared his perspective on Buddhism
- Acharya Rajan Sharma, Pundit Dinesh Adhikari, Pundit Gangaram Bhattarai and Pundit Santiram Dhakal provided brief sermons and chanted Shanti Mantra for peace and prosperity of the community
- Community engagement in dancing and singing bhajans
- Many people, young and old gathered at the function and engaged themselves by donating, volunteering and assisting the organising committee to make the program a success