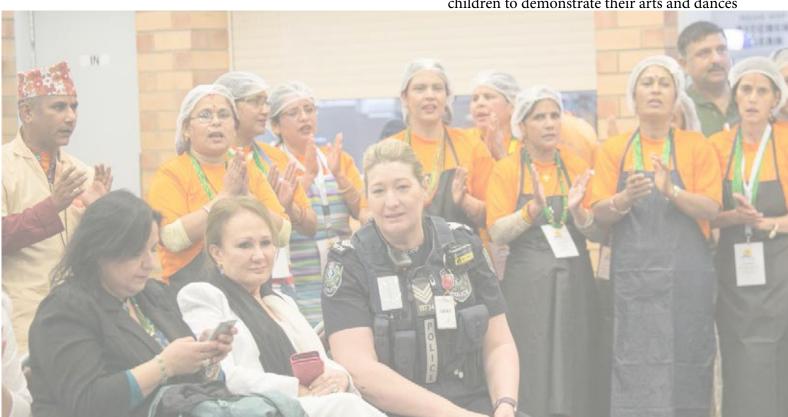

# 1. Fundraising Multicultural & Spiritual Program: Hon Jing Lee Inaugurates

### **Background**

For the fourth time in a row, the Foundation organised a Fund Raising Multicultural and Spiritual Program in the month of October 2018. The inaugural session of the three days program was attended by Honourable Jing Lee, Member of the Legislative Council and Assistant Minister to the Premier, Mayor Gillian Aldridge from Salisbury, Mayor Glenn Docherty from Playford, executives of BAASA and other dignitaries.

### **Activities**

The Fundraising Multicultural Spiritual Program consisted of a variety of activities. The major highlights of the program were,

- Pundit Shree Tirtharaj Poudyal chanted Vedic verses and provided blessings to participants
- Tulku Rinpoche Kezang Tamang, a Buddhist influencer, highlighted role of charity work and shared his perspective on Buddhism
- Acharya Rajan Sharma, Pundit Dinesh Adhikari, Pundit Gangaram Bhattarai and Pundit Santiram Dhakal provided brief sermons and chanted Shanti Mantra for peace and prosperity of the community
- Community engagement in dancing and singing bhajans
- Many people, young and old gathered at the function and engaged themselves by donating, volunteering and assisting the organising committee to make the program a success

### Outcome

- The Foundation managed to generate 8,411
   Australian dollars
- The program became a common platform for all to meet, greet and share
- The program also gave an opportunity to children to demonstrate their arts and dances