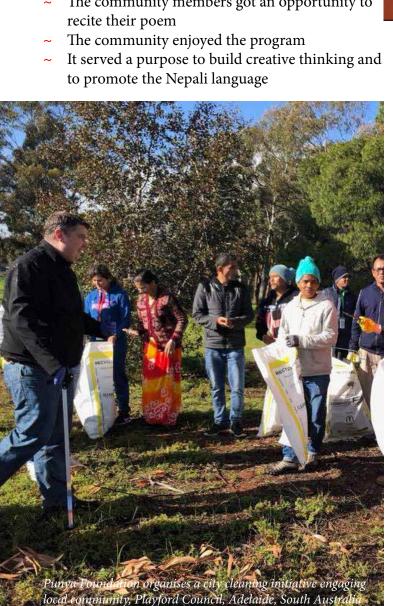

### 4. Australia Clean-Up Program: Mayor Playford City Council Applauds

### **Background**

The clean earth and a clean environment promote health. Punya Foundation believes in wellbeing of local communities, which led to the organisation of an Australia clean-up program in August 2018 at Playford city council. Mr Puskar Poudyal coordinated the program. The event was attended by Mr Glenn Docherty, Mayor Playford City Council and Mr Jim Buckoke, Rotary Club Elizabeth.

### Activity

- Punya Foundation organised the clean-up event in collaboration with the Rotary Club in Elizabeth, South Australia
- This clean-up program attracted attendance of volunteers from the local community

### Outcome

- Involvement of migrant community to contribute for clean place where they live in
- A step to promote clean environment
- Appreciations from the Mayor and representative of the Rotary Club Elizabeth.