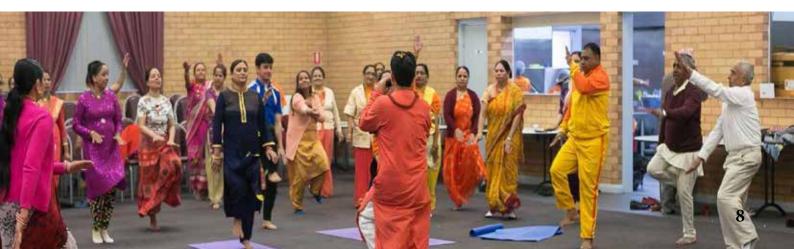

### 2. Wellbeing through Yoga

Participants who Secured Certificate of Yoga - Meditation Teaching Training with Guru Rajan Sharma, Mr Glenn Docherty, Mayor Playford City Council and Mr Jim Buckoke, Rotary Club Elizabeth, 2018.

### **Background**

In October, 2018, the Foundation organised a series of yoga sessions in Adelaide, South Australia. Acharya Rajan Sharma, an accredited Yoga instructor and spiritual personality, facilitated the sessions.

### **Activities**

Each session started with a warm up and was followed by standard yoga practices like Surya Namaskar, rhythmic dancing to bhajans and other postures like,

- Relaxation and Pranayam
- Gyan Yog and Hath Yog
- Dharana Yog and Aahar Yog

During each session, Acharya Sharma explained benefits of these postures and demonstrated these before the participants.