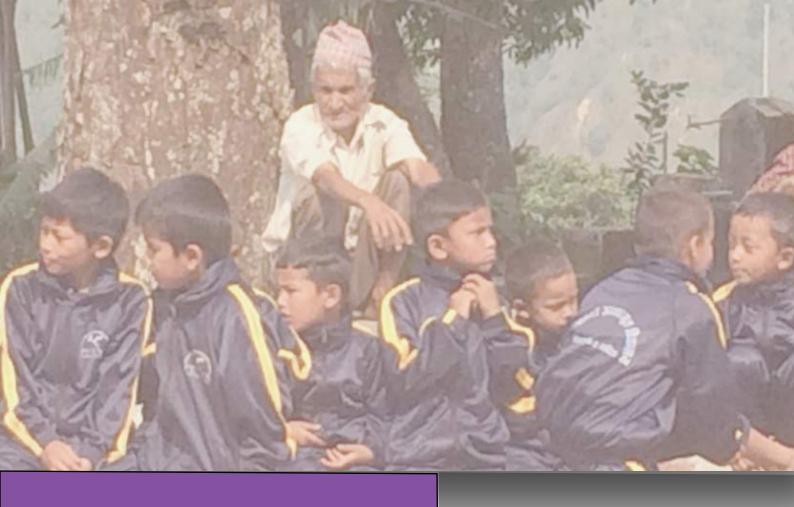

- Mohan Kumar Niraula, Chairperson
- ~ Sudharsan Simkhada, V. Chairperson
- ~ Tika Ram Khatiwada, Secretary
- ~ Roshan Niraula, Treasurer
- Dinesh Niraula and
- ~ Bishnu Sapkota

Supported children with thier class mates in the class (Picture: PUNYA FOUNDATION)