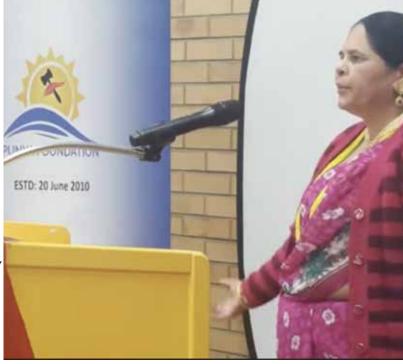

# 1. Fundraising Multicultural & Spiritual Program: Hon Jing Lee Inaugurates

### **Background**

For the fourth time in a row, the Foundation organised a Fund Raising Multicultural and Spiritual Program in the month of October 2018. The inaugural session of the three days program was attended by Honourable Jing Lee, Member of the Legislative Council and Assistant Minister to the Premier, Mayor Gillian Aldridge from Salisbury, Mayor Glenn Docherty from Playford, executives of BAASA and other dignitaries.