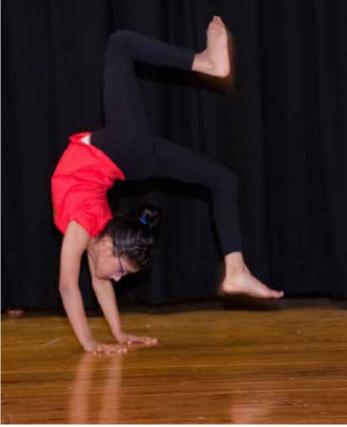

### 2. Wellbeing through Yoga

Participants who Secured Certificate of Yoga - Meditation Teaching Training with Guru Rajan Sharma, Mr Glenn Docherty, Mayor Playford City Council and Mr Jim Buckoke, Rotary Club Elizabeth, 2018.

### **Background**

In October, 2018, the Foundation organised a series of yoga sessions in Adelaide, South Australia. Acharya Rajan Sharma, an accredited Yoga instructor and spiritual personality, facilitated the sessions.

Yoga serves many benefits in human life. It helps to gain and maintain flexibility, improve core strength, posture and balance. Yoga also aids with psychological health, improves power to concentrate, promotes self-awareness and relieves stress.

The aims of organising the yoga sessions were:

- To engage and promote health and wellbeing of the community members through yoga
- To bring the community members together and enhance interaction thereby address isolation
- To introduce the concept of yoga amongst the Bhutanese community in South Australia

### **Activities**

Each session started with a warm up and was followed by standard yoga practices like Surya Namaskar, rhythmic dancing to bhajans and other postures like,

- Relaxation and Pranayam
- Gyan Yog and Hath Yog
- Dharana Yog and Aahar Yog

During each session, Acharya Sharma explained benefits of these postures and demonstrated these before the participants.

### Outcomes of the sessions

- Around two hundred and fifty individuals participated during the sessions
- Eleven participants successfully completed the core training program. In collaboration with the Global Society for Peace and Spiritual Science, Punya Foundation awarded them the "Certificate of Yoga & Meditation Teaching Training"
- The sessions were evaluated as wonderful and ended with a lot of appreciation